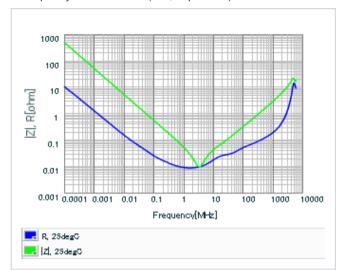

Frequency characteristics (ESR, Impedance)

DC bias characteristics

Capacitance - temperature characteristics

S parameter (Smith chart S11)

AC voltage characteristics

Calorific property by ripple current

2 of 2