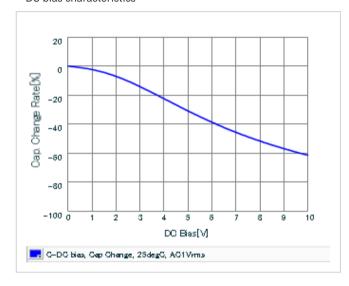

Frequency characteristics (ESR, Impedance)

DC bias characteristics

Capacitance - temperature characteristics

S parameter (Smith chart S11)

AC voltage characteristics

Calorific property by ripple current

2 of 2