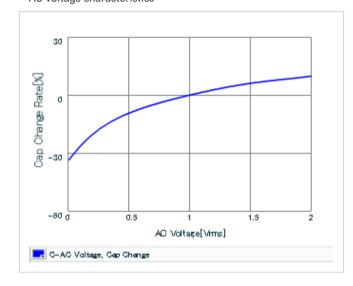

Frequency characteristics (ESR, Impedance)

DC bias characteristics

Capacitance - temperature characteristics

S parameter (Smith chart S11)

AC voltage characteristics

Calorific property by ripple current

2 of 2