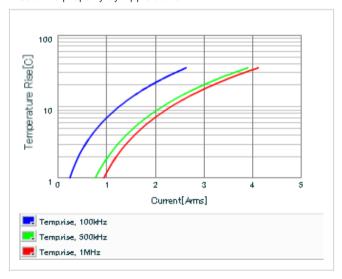

Frequency characteristics (ESR, Impedance)

DC bias characteristics

Capacitance - temperature characteristics

S parameter (Smith chart S11)

AC voltage characteristics

Calorific property by ripple current

2 of 2