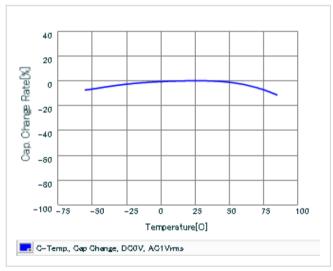

Frequency characteristics (ESR, Impedance)

DC bias characteristics

Capacitance - temperature characteristics

S parameter (Smith chart S11)

AC voltage characteristics

Calorific property by ripple current

2 of 2