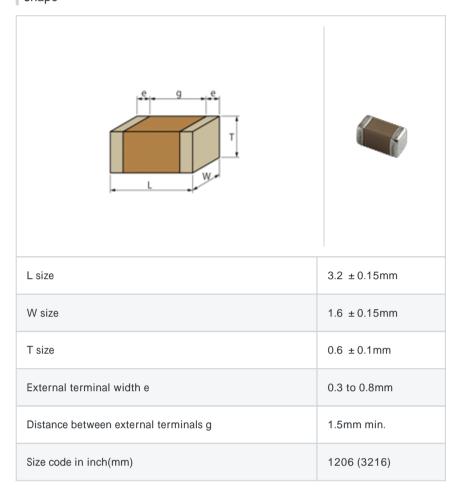

# GRM316R61A475KE19#

"#" indicates a package specification code.











< List of part numbers with package codes > GRM316R61A475KE19D , GRM316R61A475KE19J

### Shape



#### References

| Packaging | Specifications     | Minimum quantity |
|-----------|--------------------|------------------|
| D         | 180mm Paper taping | 4000             |
| J         | 330mm Paper taping | 10000            |

| Mass (typ.) |      |  |
|-------------|------|--|
| 1 piece     | 15mg |  |
| 180mm Reel  | 167g |  |

# Specifications

| Capacitance                                      | 4.7µF ± 10% |
|--------------------------------------------------|-------------|
| Rated voltage                                    | 10Vdc       |
| Temperature characteristics (complied standard)  | X5R(EIA)    |
| Capacitance change rate                          | ± 15.0%     |
| Temperature range of temperature characteristics | -55 to 85   |
| Operating temperature range