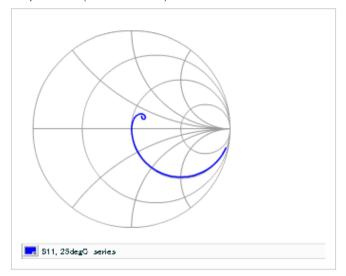

Frequency characteristics (ESR, Impedance)

DC bias characteristics

Capacitance - temperature characteristics

S parameter (Smith chart S11)

AC voltage characteristics

Calorific property by ripple current

2 of 2